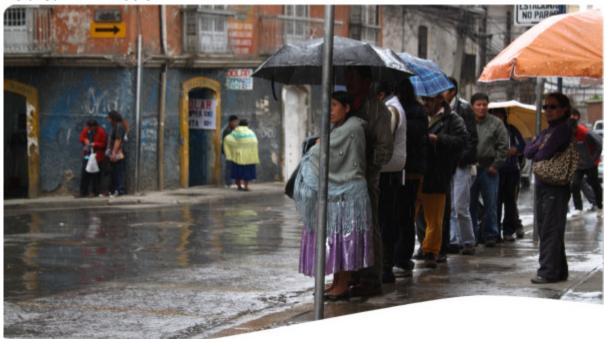

#### **Description / Abstract**

This study was conducted with a view to review the status of gender integration in two irrigation projects which have disparate gender-sensitivity. The study was also aimed at case-by-case documentation of how irrigation projects can succeed or fail basing on whether gender issues are accommodated or not. For the purpose of the study, two irrigation projects namely Mahaweli irrigation project in Sri Lanka and Carchi Irrigation Project in Ecuador were selected. A field visit was conducted to Mahaweli irrigation project and primary data related to gender issues and success of the project was collected through application of various PRA tools like Transact walk, Focus Group Discussion (FGD), Key Informant Interview (KII). The reliability of the data was validated by triangulation. For the Carchi Irrigation project, secondary dataset was obtained by reviewing available documents. Key findings of this case study revealed a comparison of gender analysis-in terms of participation in irrigation institutions of both the projects. Analysis on percentage of people active in decision making depicts that always 60 % women participated in decision-making in Carchi irrigation project whereas 78% Women always participated in case of Mahaweli irrigation project. Through the comparative analysis, the paper shows that Mahaweli Irrigation project can be taken as an ideal example from the gender perspective and documentation of Carchi irrigation Project will manifest its pitfalls and warn the future planners and policy makers relating to importance of gender sensitive plan.