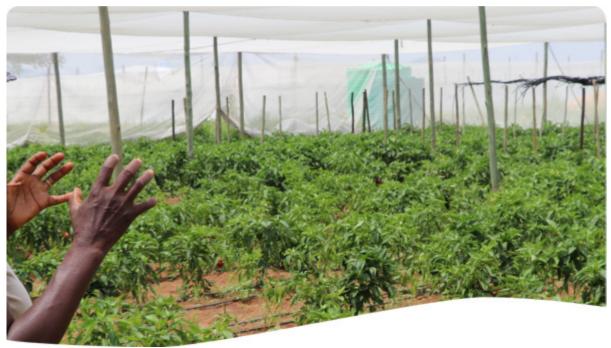

#### **Description / Abstract**

This study was conducted with a view to review the status of gender integration in two irrigation projects which have disparate gender-sensitivity. The study was also aimed at case-by-case documentation of how irrigation projects can succeed or fail basing on whether gender issues are accommodated or not. For the purpose of the study, two irrigation projects namely Mahaweli irrigation project in Sri Lanka and Carchi Irrigation Project in Ecuador were selected. A field visit was conducted to Mahaweli irrigation project and primary data related to gender issues and success of the project was collected through application of various PRA tools like Transact walk, Focus Group Discussion (FGD), Key Informant Interview (KII). The reliability of the data was validated by triangulation. For the Carchi Irrigation project, secondary dataset was obtained by reviewing available documents. Key findings of this case study revealed a comparison of gender analysis-in terms of participation in irrigation institutions of both the projects. Analysis on percentage of people active in decision making depicts that always 60 % women participated in decision-making in Carchi irrigation project whereas 78% Women always participated in case of Mahaweli irrigation project. Through the comparative analysis, the paper shows that Mahaweli Irrigation project can be taken as an ideal example from the gender perspective and documentation of Carchi irrigation Project will manifest its pitfalls and warn the future planners and policy makers relating to importance of gender sensitive plan.