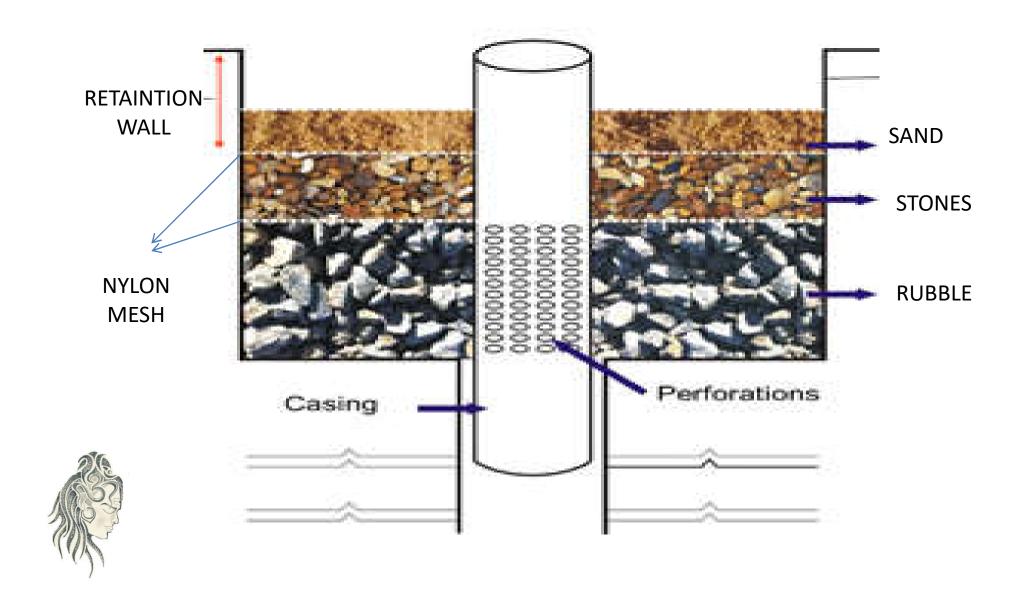

### **BOREWELL RECHARGE SYSTEM :-**

#### **HYDERGANJ PRIMARY SCHOOL, Dist: SURAT**

CATCHMENT AREA: 1,25,000 Sq.Ft = Appr: 2,03,29,926 Liter Of RAIN WATER CONSERVED in this season of 2020. One Time Cost: Rs. 99,000/-

RETAINTION WALL is NOT COMPULSARY – CAN HELP in Solving WATER – CLOGGING on roads with some modifications in this structure.