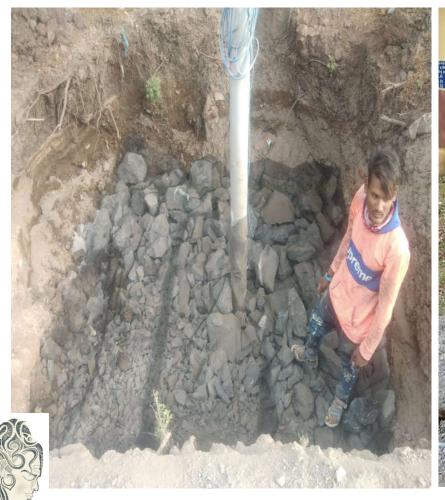

L – STRAINER-SCREEN REQUIRED Which needs tobe cleaned each year.

#### **HYDERGANJ PRIMARY SCHOOL, Dist: SURAT**

CATCHMENT AREA: 1,25,000 Sq.Ft = Appr: 2,03,29,926 Liter Of RAIN WATER CONSERVED in this season of 2020. One Time Cost: Rs. 99,000/-



RETAINTION WALL is NOT COMPULSARY – CAN HELP in Solving WATER – CLOGGING on roads with some modifications in this structure.

## AGARWAL FARMS & Neighbor farms, Village: Kosamba, Dist: SURAT

By: FARMERS Jointly.

CATCHMENT AREA: 22,32,000 Sq.Ft = Appr: 33,37,50,000 Liter Of RAIN WATER will be CONSERVED

Each Year. One Time Cost: Rs. 1,49,000/-









"#Bore4Recharge"

#### **KAWAS PRIMARY SCHOOL, Dist: SURAT**

CATCHMENT AREA: 2,32,000 Sq.Ft = Appr: 1,37,50,000 Liter Of RAIN WATER will be CONSERVED

Each Year. One Time Cost: Rs. 3,49,000/-





#### KAWAS Samaj Bhavan, Dist: SURAT

CATCHMENT AREA: 2,12,000 Sq.Ft = Appr: 1,17,50,000 Liter Of RAIN WATER will be CONSERVED

Each Year. One Time Cost: Rs. 3,49,000/-





#### **KAWAS GRAM PANCHAYAT Office, Dist: SURAT**

CATCHMENT AREA: 2,40,000 Sq.Ft = Appr: 1,57,50,000 Liter Of RAIN WATER will be CONSERVED

Each Year. One Time Cost: Rs. 3,49,000/-





#### **DPS Party Plot, Village: Gaviyar, Dist: SURAT**

CATCHMENT AREA: 1,40,000 Sq.Ft = Appr: 67,50,000 Liter Of RAIN WATER will be CONSERVED Each

Year. One Time Cost: Rs. 1,49,000/-



#### Ayushman Bharat Dispensaries, Silvassa – UT.

CATCHMENT AREA: 18,40,000 Sq.Ft = Appr: 32,20,50,000 Liter Of RAIN WATER will be CONSERVED

Each Year. One Time Cost: Rs. 12,49,000/-









#### **MENTORING** for Developing CCTs in Dist: Nashi