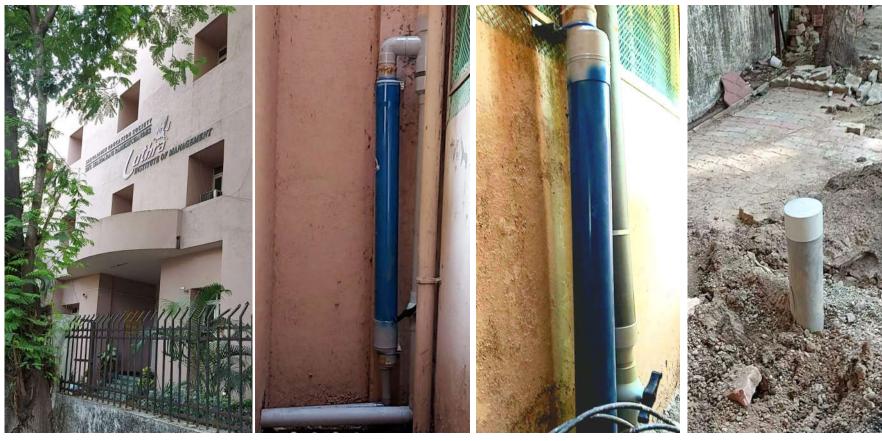

## 12. Luthra Institute of Management: Surat.

By: College Management.

CATCHMENT AREA: 5,000 Sq.Ft = Approx: 7,62,000 Liter Of RAIN WATER CONSERVED EACH YEAR. One Time Cost: Rs. 101,000/-