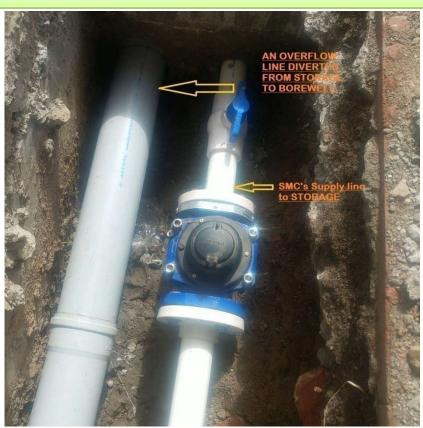

### **BOREWELL RECHARGE SYSTEM :-**

#### **HYDERGANJ PRIMARY SCHOOL**

Dist: SURAT. By: D.D.O - SURAT.

NO BOREWELL – STRAINER-SCREEN REQUIRED Which needs tobe cleaned each year.

#### **HYDERGANJ PRIMARY SCHOOL, Dist: SURAT**

CATCHMENT AREA: 1,25,000 Sq.Ft = Appr: 2,03,29,926 Liter Of RAIN WATER CONSERVED in this season of 2020. One Time Cost: Rs. 99,000/-

RETAINTION WALL is NOT COMPULSARY – CAN HELP in Solving WATER – CLOGGING on roads with some modifications in this structure.