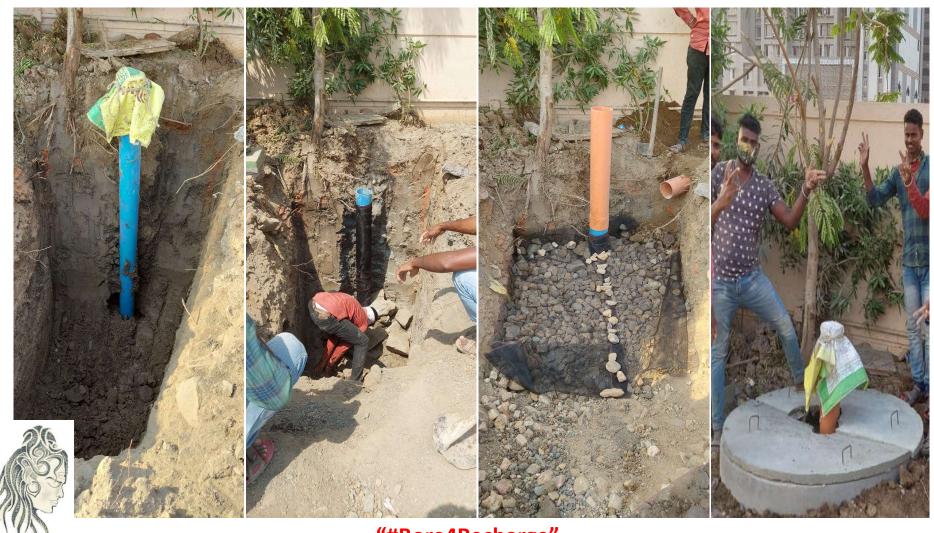

VED

Each Year. One Time Cost: Rs. 1,49,000/-









"#Bore4Recharge"

#### **KAWAS PRIMARY SCHOOL, Dist: SURAT**

CATCHMENT AREA: 2,32,000 Sq.Ft = Appr: 1,37,50,000 Liter Of RAIN WATER will be CONSERVED

Each Year. One Time Cost: Rs. 3,49,000/-





#### KAWAS Samaj Bhavan, Dist: SURAT

CATCHMENT AREA: 2,12,000 Sq.Ft = Appr: 1,17,50,000 Liter Of RAIN WATER will be CONSERVED

Each Year. One Time Cost: Rs. 3,49,000/-





#### **KAWAS GRAM PANCHAYAT Office, Dist: SURAT**

CATCHMENT AREA: 2,40,000 Sq.Ft = Appr: 1,57,50,000 Liter Of RAIN WATER will be CONSERVED

Each Year. One Time Cost: Rs. 3,49,000/-





#### **DPS Party Plot, Village: Gaviyar, Dist: SURAT**

CATCHMENT AREA: 1,40,000 Sq.Ft = Appr: 67,50,000 Liter Of RAIN WATER will be CONSERVED Each

Year. One Time Cost: Rs. 1,49,000/-



#### Ayushman Bharat Dispensaries, Silvassa – UT.

CATCHMENT AREA: 18,40,000 Sq.Ft = Appr: 32,20,50,000 Liter Of RAIN WATER will be CONSERVED

Each Year. One Time Cost: Rs. 12,49,000/-









#### **MENTORING** for Developing CCTs in Dist: Nashik

CATCHMENT AREA: 80,20,40,000 Sq.Ft = Appr: 189,67,50,000 Liter Of RAIN WATER will be CONSERVED Each Year. Mentoring Charge: Rs. 3,49,000/-