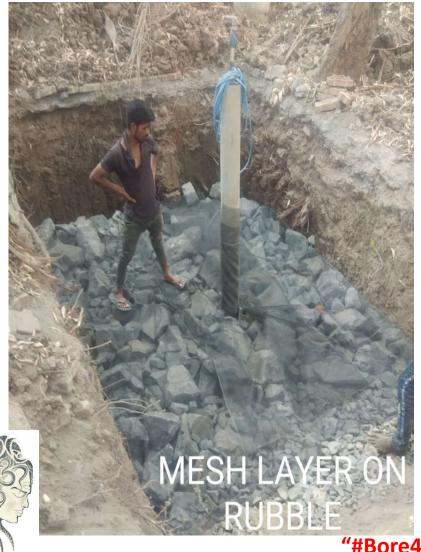

is structure.

## AGARWAL FARMS & Neighbor farms, Village: Kosamba, Dist: SURAT

By: FARMERS Jointly.

CATCHMENT AREA: 22,32,000 Sq.Ft = Appr: 33,37,50,000 Liter Of RAIN WATER will be CONSERVED

Each Year. One Time Cost: Rs. 1,49,000/-









"#Bore4Recharge"

#### **KAWAS PRIMARY SCHOOL, Dist: SURAT**

CATCHMENT AREA: 2,32,000 Sq.Ft = Appr: 1,37,50,000 Liter Of RAIN WATER will be CONSERVED

Each Year. One Time Cost: Rs. 3,49,000/-





#### KAWAS Samaj Bhavan, Dist: SURAT

CATCHMENT AREA: 2,12,000 Sq.Ft = Appr: 1,17,50,000 Liter Of RAIN WATER will be CONSERVED

Each Year. One Time Cost: Rs. 3,49,000/-





#### **KAWAS GRAM PANCHAYAT Office, Dist: SURAT**

CATCHMENT AREA: 2,40,000 Sq.Ft = Appr: 1,57,50,000 Liter Of RAIN WATER will be CONSERVED

Each Year. One Time Cost: Rs. 3,49,000/-





#### **DPS Party Plot, Village: Gaviyar, Dist: SURAT**

CATCHMENT AREA: 1,40,000 Sq.Ft = Appr: 67,50,000 Liter Of RAIN WATER will be CONSERVED Each

Year. One Time Cost: Rs. 1,49,000/-



#### Ayushman Bharat Dispensaries, Silvassa – UT.

CATCHMENT AREA: 18,40,000 Sq.Ft = Appr: 32,20,50,000 Liter Of RAIN WATER will be CONSERVED

Each Year. One Time Cost: Rs. 12,49,000/-









#### **MENTORING** for Developing CCTs in Dist: Nashik

CATCHMENT AREA: 80,20,40,000 Sq.Ft = Appr: 189,67,50,000 Liter Of RAIN WATER will be CONSERVED Each Year. Mentoring Charge: Rs. 3,49,000/-