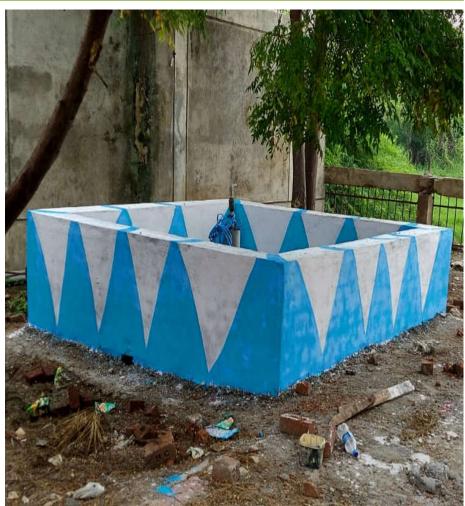

IN WATER CONSERVED in this season of 2020. One Time Cost: Rs. 99,000/-



RETAINTION WALL is NOT COMPULSARY – CAN HELP in Solving WATER – CLOGGING on roads with some modifications in this structure.

## AGARWAL FARMS & Neighbor farms, Village: Kosamba, Dist: SURAT

By: FARMERS Jointly.

CATCHMENT AREA: 22,32,000 Sq.Ft = Appr: 33,37,50,000 Liter Of RAIN WATER will be CONSERVED

Each Year. One Time Cost: Rs. 1,49,000/-









"#Bore4Recharge"

#### **KAWAS PRIMARY SCHOOL, Dist: SURAT**

CATCHMENT AREA: 2,32,000 Sq.Ft = Appr: 1,37,50,000 Liter Of RAIN WATER will be CONSERVED

Each Year. One Time Cost: Rs. 3,49,000/-





#### KAWAS Samaj Bhavan, Dist: SURAT

CATCHMENT AREA: 2,12,000 Sq.Ft = Appr: 1,17,50,000 Liter Of RAIN WATER will be CONSERVED

Each Year. One Time Cost: Rs. 3,49,000/-





#### **KAWAS GRAM PANCHAYAT Office, Dist: SURAT**

CATCHMENT AREA: 2,40,000 Sq.Ft = Appr: 1,57,50,000 Liter Of RAIN WATER will be CONSERVED

Each Year. One Time Cost: Rs. 3,49,000/-





#### **DPS Party Plot, Village: Gaviyar, Dist: SURAT**

CATCHMENT AREA: 1,40,000 Sq.Ft = Appr: 67,50,000 Liter Of RAIN WATER will be CONSERVED Each

Year. One Time Cost: Rs. 1,49,000/-



#### Ayushman Bharat Dispensaries, Silvassa – UT.

CATCHMENT AREA: 18,40,000 Sq.Ft = Appr: 32,20,50,000 Liter Of RAIN WATER will be CONSERVED

Each Year. One Time Cost: Rs. 12,49,000/-









#### **MENTORING** for Developing CCTs in Dist: Nashik

CATCHMENT AREA: 80,20,40,000 Sq.Ft = Appr: 189,67,50,000 Liter Of RAIN WATER will be CONSERVED Each Year. Mentoring Charge: Rs. 3,49,000/-