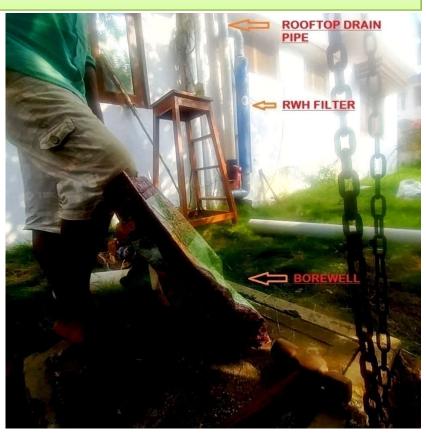

### **BOREWELL RECHARGE SYSTEM :-**

#### **HYDERGANJ PRIMARY SCHOOL**

Dist: SURAT. By: D.D.O - SURAT.

NO BOREWELL – STRAINER-SCREEN REQUIRED Which needs tobe cleaned each year.

#### **HYDERGANJ PRIMARY SCHOOL, Dist: SURAT**

CATCHMENT AREA: 1,25,000 Sq.Ft = Appr: 2,03,29,926 Liter Of RAIN WATER CONSERVED in this season of 2020. One Time Cost: Rs. 99,000/-

RETAINTION WALL is NOT COMPULSARY – CAN HELP in Solving WATER – CLOGGING on roads with some modifications in this structure.