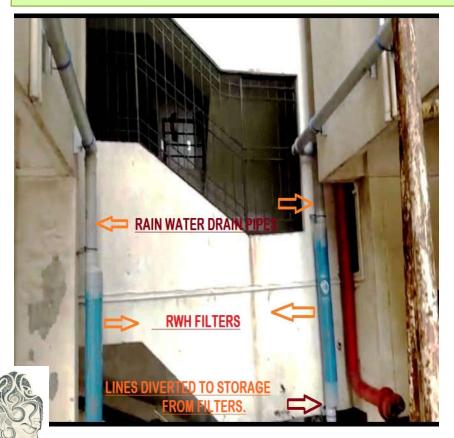

## **EXSISTING STRUCTURES**

## > RAIN WATER FILTERS :-

#### LET'S MAKE CITIES & TOWNS SELF SUFFICIENT