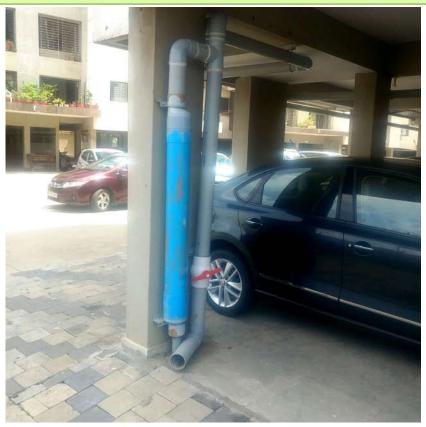

## **EXSISTING STRUCTURES**

## > RAIN WATER FILTERS :-

#### LET'S MAKE CITIES & TOWNS SELF SUFFICIENT