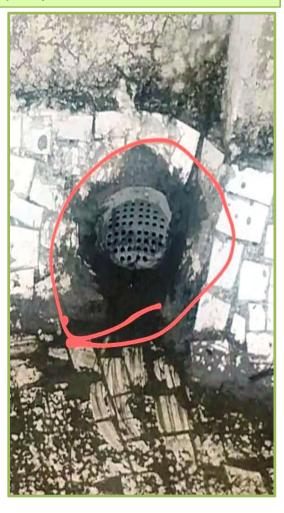

#### **HYDERGANJ PRIMARY SCHOOL**

Dist: SURAT. By: D.D.O - SURAT.

NO BOREWELL – STRAINER-SCREEN REQUIRED Which needs tobe cleaned each year.