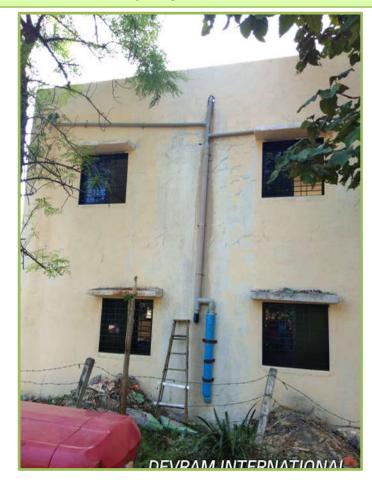

## 10. Sumeru Residency, Adajan: Surat.

**By: Society Management.** 

CATCHMENT AREA: 5,000 Sq.Ft = Approx: 7,62,000 Liter Of RAIN WATER CONSERVED EACH YEAR. One Time Cost: Rs. 77,000/-

### 11. Sun Tower, Bhatar Road: Surat.

**By: Society Management.** 

CATCHMENT AREA: 5,000 Sq.Ft = Approx: 7,62,000 Liter Of RAIN WATER CONSERVED EACH YEAR. One Time Cost: Rs. 57,000/-

## 12. Luthra Institute of Management: Surat.

By: College Management.

CATCHMENT AREA: 5,000 Sq.Ft = Approx: 7,62,000 Liter Of RAIN WATER CONSERVED EACH YEAR. One Time Cost: Rs. 101,000/-