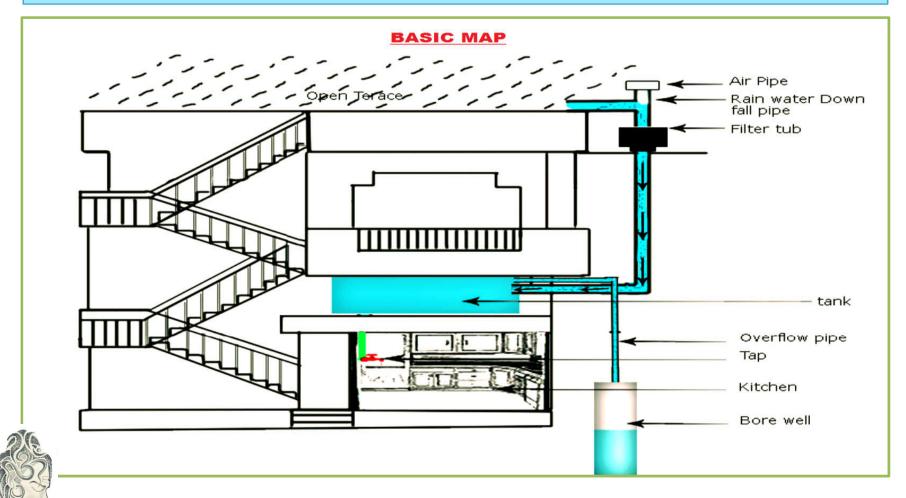

CTURE**

- 1. OCCUPIES AT LEAST 1 CAR'S
  PARKING SPACE WHICH IS PRIVATE
  SOCIETIY'S / BUILDING'S (COMMERCIAL OR
  RESIDENTIAL) BIGGEST "HEADACHE" THIS
  DAYS.
- 2. NOT PRACTICAL in congested OLD CITY areas.
- 3. YEARLY MAINTENANCE by professionals required.
- 4. SCREEN STRAINER gets BLOCKED or DAMEGED every now and then.
- 5. SUPPLY OF COMTAMINATED RAIN WATER to System CAN'T be CONTOLLED.

## **SUCCESSFUL PROJECTS**

BY: SHREE SOMESHWAR EDUCATION TRUST & M/S DEVRAM INTERNATIONAL (A FIRM FOR Govt's TENDERS,

As Govt needs to call for tenders due to procedural formalities)



RWH Filters for URBAN GUJARAT by ROOFTOP RWH & GWR.



BOREWELL RECHARGE STRUCTURE for SURFACE WATER RECHARGE for Farms & Other Premises.



## > RAIN WATER FILTERS :-

#### LET'S MAKE CITIES & TOWNS SELF SUFFICIENT



## 1. PALSANA TALUKA PANCHAYAT OFFICE, Dist: SURAT. By: DRDA – SURAT.

CATCHMENT AREA: 2,500 Sq.Ft = Approx: 4,50,000 Liter Of RAIN WATER CONSERVED EACH YEAR since TWO SEASONS. One Time Cost: Rs. 28,000/-





# 2. BARDOLI TALUKA PANCHAYAT OFFICE, Dist: SURAT. By: DRDA - SURAT.

CATCHMENT AREA: 2,500 Sq.Ft = Approx: 4,50,000 Liter Of RAIN WATER CONSERVED EACH YEAR since TWO SEASONS. One Time Cost: Rs. 32,000/-







## 3. DISTRICT STAFF QUARTERS, Dist: SURAT. By: D.D.O - SURAT.

CATCHMENT AREA: 1,600 Sq.Ft = Approx: 3,20,000 Liter Of RAIN WATER CONSERVED in this season of 2020. One Time Cost: Rs. 44,000/-





TENDERS FOR MORE 3 PREMISES are ALLOTED & will conserve more 50 Million Liters with the help of RWH FILTERS under D.D.O – Surat by R&B SURAT (PANCHAYAT). Estimate copies are attac