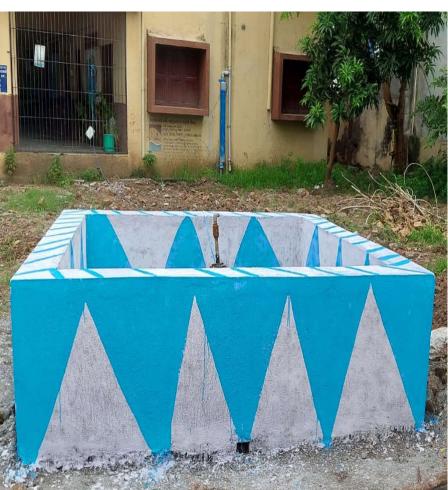

– STRAINER-SCREEN REQUIRED Which needs tobe cleaned each year.

#### **HYDERGANJ PRIMARY SCHOOL, Dist: SURAT**

CATCHMENT AREA: 1,25,000 Sq.Ft = Appr: 2,03,29,926 Liter Of RAIN WATER CONSERVED in this season of 2020. One Time Cost: Rs. 99,000/-



RETAINTION WALL is NOT COMPULSARY – CAN HELP in Solving WATER – CLOGGING on roads with some modifications in this structure.

## AGARWAL FARMS & Neighbor farms, Village: Kosamba, Dist: SURAT

By: FARMERS Jointly.

CATCHMENT AREA: 22,32,000 Sq.Ft = Appr: 33,37,50,000 Liter Of RAIN WATER will be CONSERVED

Each Year. One Time Cost: Rs. 1,49,000/-









"#Bore4Recharge"

#### **KAWAS PRIMARY SCHOOL, Dist: SURAT**

CATCHMENT AREA: 2,32,000 Sq.Ft = Appr: 1,37,50,000 Liter Of RAIN WATER will be CONSERVED

Each Year. One Time Cost: Rs. 3,49,000/-





#### KAWAS Samaj Bhavan, Dist: SURAT

CATCHMENT AREA: 2,12,000 Sq.Ft = Appr: 1,17,50,000 Liter Of RAIN WATER will be CONSERVED

Each Year. One Time Cost: Rs. 3,49,000/-





#### **KAWAS GRAM PANCHAYAT Office, Dist: SURAT**

CATCHMENT AREA: 2,40,000 Sq.Ft = Appr: 1,57,50,000 Liter Of RAIN WATER will be CONSERVED

Each Year. One Time Cost: Rs. 3,49,000/-





#### **DPS Party Plot, Village: Gaviyar, Dist: SURAT**

CATCHMENT AREA: 1,40,000 Sq.Ft = Appr: 67,50,000 Liter Of RAIN WATER will be CONSERVED Each

Year. One Time Cost: Rs. 1,49,000/-



#### Ayushman Bharat Dispensaries, Silvassa – UT.

CATCHMENT AREA: 18,40,000 Sq.Ft = Appr: 32,20,50,000 Liter Of RAIN WATER will be CONSERVED

Each Year. One Time Cost: Rs. 12,49,000/-









#### **MENTORING** for Developing CCTs in Dist: Nashik