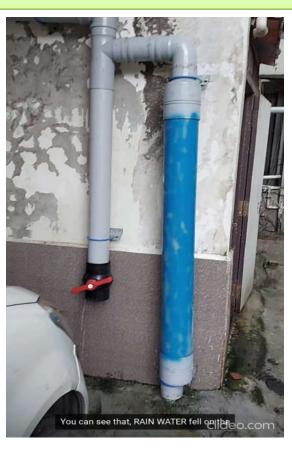

EAR**. One Time Cost: Rs. 11,47,000/-



"WORK IN PROGRESS"

### 9. SHREEDHAR COMPLEX, CITY: Surat.

**By: Society Management** 

CATCHMENT AREA: 8,000 Sq.Ft = Approx: 12,00,000 Liter Of RAIN WATER CONSERVED











## 9. STONELAB LLP, Ichhcapore: Surat.

## **By: Corporate Management**

CATCHMENT AREA: 6,000 Sq.Ft = Approx: 9,00,000 Liter Of RAIN WATER CONSERVED EACH YEAR. One Time Cost: Rs. 87,000/-









## 10. Sumeru Residency, Adajan: Surat.

**By: Society Management.** 

CATCHMENT AREA: 5,000 Sq.Ft = Approx: 7,62,000 Liter Of RAIN WATER CONSERVED EACH YEAR. One Time Cost: Rs. 77,000/-







### 11. Sun Tower, Bhatar Road: Surat.

**By: Society Management.** 

CATCHMENT AREA: 5,000 Sq.Ft = Approx: 7,62,000 Liter Of RAIN WATER CONSERVED EACH YEAR. One Time Cost: Rs. 57,000/-







## 12. Luthra Institute of Management: Surat.

By: College Management.

CATCHMENT AREA: 5,000 Sq.Ft = Approx: 7,62,000 Liter Of RAIN WATER CONSERVED EACH YEAR. One Time Cost: Rs. 101,000/-



### **BOREWELL RECHARGE SYSTEM :-**



#### **HYDERGANJ PRIMARY SCHOOL**

Dist: SURAT. By: D.D.O - SURAT.





NO BOREWELL – STRAINER-SCREEN REQUIRED Which needs tobe cleaned each year.

#### **HYDERGANJ PRIMARY SCHOOL, Dist: SURAT**

CATCHMENT AREA: 1,25,000 Sq.Ft = Appr: 2,03,29,926 Liter Of RAIN WATER CONSERVED in this season of 2020. One Time Cost: Rs. 99,000/-



RETAINTION WALL is NOT COMPULSARY – CAN HELP in Solving WATER – CLOGGING on roads with some modifications in this structure.

## AGARWAL FARMS & Neighbor farms, Village: Kosamba, Dist: SURAT

By: FARMERS Jointly.

CATCHMENT AREA: 22,