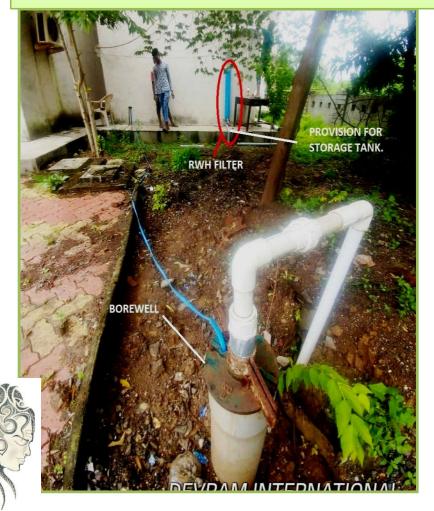

- 3. YEARLY MAINTENANCE by professionals required.
- 4. SCREEN STRAINER gets BLOCKED or DAMEGED every now and then.
- 5. SUPPLY OF COMTAMINATED RAIN WATER to System CAN'T be CONTOLLED.

## **SUCCESSFUL PROJECTS**

BY: SHREE SOMESHWAR EDUCATION TRUST & M/S DEVRAM INTERNATIONAL (A FIRM FOR Govt's TENDERS,

As Govt needs to call for tenders due to procedural formalities)



RWH Filters for URBAN GUJARAT by ROOFTOP RWH & GWR.



BOREWELL RECHARGE STRUCTURE for SURFACE WATER RECHARGE for Farms & Other Premises.



## > RAIN WATER FILTERS :-

#### LET'S MAKE CITIES & TOWNS SELF SUFFICIENT



## 1. PALSANA TALUKA PANCHAYAT OFFICE, Dist: SURAT. By: DRDA – SURAT.

CATCHMENT AREA: 2,500 Sq.Ft = Approx: 4,50,000 Liter Of RAIN WATER CONSERVED EACH YEAR since TWO SEASONS. One Time Cost: Rs. 28,000/-





# 2. BARDOLI TALUKA PANCHAYAT OFFICE, Dist: SURAT. By: DRDA - SURAT.

CATCHMENT AREA: 2,500 Sq.Ft = Approx: 4,50,000 Liter Of RAIN WATER CONSERVED EACH YEAR since TWO SEASONS. One Time Cost: Rs. 32,000/-







## 3. DISTRICT STAFF QUARTERS, Dist: SURAT. By: D.D.O - SURAT.

CATCHMENT AREA: 1,600 Sq.Ft = Approx: 3,20,000 Liter Of RAIN WATER CONSERVED in this season of 2020. One Time Cost: Rs. 44,000/-





TENDERS FOR MORE 3 PREMISES are ALLOTED & will conserve more 50 Million Liters with the help of RWH FILTERS under D.D.O – Surat by R&B SURAT (PANCHAYAT). Estimate copies are attached.

### 4. RANGE FOREST OFFICE - SUBIR,

Dist: DANGS. By: D.C.F - North DANG.

CATCHMENT AREA: 2,500 Sq.Ft = Approx: 5,00,000 Liter Of RAIN WATER CONSERVED EACH YEAR since TWO SEASONS. One Time Cost: Rs. 48