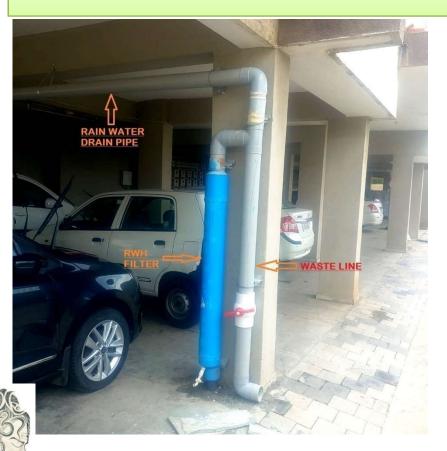

## **EXSISTING STRUCTURES**

## > RAIN WATER FILTERS :-

#### LET'S MAKE CITIES & TOWNS SELF SUFFICIENT