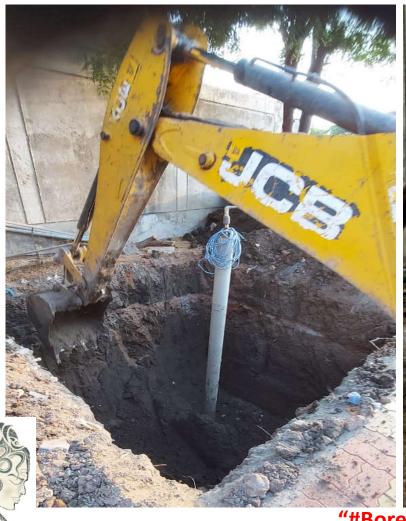

RAIN WATER CONSERVED in this season of 2020. One Time Cost: Rs. 99,000/-



RETAINTION WALL is NOT COMPULSARY – CAN HELP in Solving WATER – CLOGGING on roads with some modifications in this structure.

## AGARWAL FARMS & Neighbor farms, Village: Kosamba, Dist: SURAT

By: FARMERS Jointly.

CATCHMENT AREA: 22,32,000 Sq.Ft = Appr: 33,37,50,000 Liter Of RAIN WATER will be CONSERVED

Each Year. One Time Cost: Rs. 1,49,000/-









"#Bore4Recharge"

#### **KAWAS PRIMARY SCHOOL, Dist: SURAT**

CATCHMENT AREA: 2,32,000 Sq.Ft = Appr: 1,37,50,000 Liter Of RAIN WATER will be CONSERVED

Each Year. One Time Cost: Rs. 3,49,000/-





#### KAWAS Samaj Bhavan, Dist: SURAT

CATCHMENT AREA: 2,12,000 Sq.Ft = Appr: 1,17,50,000 Liter Of RAIN WATER will be CONSERVED

Each Year. One Time Cost: Rs. 3,49,000/-





#### **KAWAS GRAM PANCHAYAT Office, Dist: SURAT**

CATCHMENT AREA: 2,40,000 Sq.Ft = Appr: 1,57,50,000 Liter Of RAIN WATER will be CONSERVED

Each Year. One Time Cost: Rs. 3,49,000/-





#### **DPS Party Plot, Village: Gaviyar, Dist: SURAT**

CATCHMENT AREA: 1,40,000 Sq.Ft = Appr: 67,50,000 Liter Of RAIN WATER will be CONSERVED Each

Year. One Time Cost: Rs. 1,49,000/-



#### Ayushman Bharat Dispensaries, Silvassa – UT.

CATCHMENT AREA: 18,40,000 Sq.Ft = Appr: 32,20,50,000 Liter Of RAIN WATER will be CONSERVED

Each Year. One Time Cost: Rs. 12,49,000/-









#### **MENTORING** for Developing CCTs in Dist: Nashik

CATCHMENT AREA: 80,20,40,000 Sq.Ft = Appr: 189,67,50,000 Liter Of RAIN WATER will be CONSERVED Each Year. Mentoring Charge: Rs. 3,49,000/-