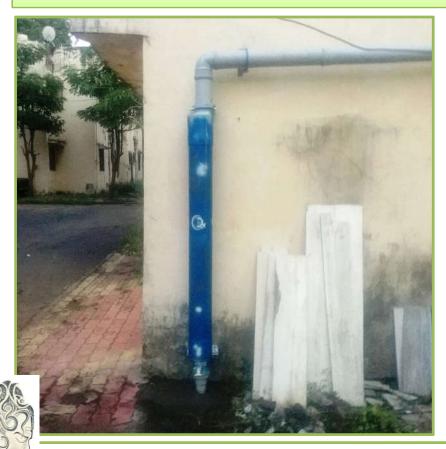

## > RAIN WATER FILTERS :-

## 1. PALSANA TALUKA PANCHAYAT OFFICE, Dist: SURAT. By: DRDA – SURAT.

CATCHMENT AREA: 2,500 Sq.Ft = Approx: 4,50,000 Liter Of RAIN WATER CONSERVED EACH YEAR since TWO SEASONS. One Time Cost: Rs. 28,000/-