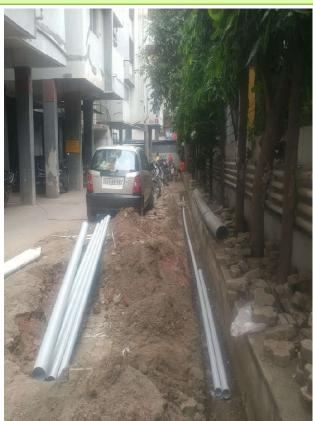

## **EXSISTING STRUCTURES**

#### **PROBLEMS WITH SUCH STRUCTURE**

- 1. OCCUPIES AT LEAST 1 CAR'S
  PARKING SPACE WHICH IS PRIVATE
  SOCIETIY'S / BUILDING'S (COMMERCIAL OR
  RESIDENTIAL) BIGGEST "HEADACHE" THIS
  DAYS.
- 2. NOT PRACTICAL in congested OLD CITY areas.
- 3. YEARLY MAINTENANCE by professionals required.
- 4. SCREEN STRAINER gets BLOCKED or DAMEGED every now and then.
- 5. SUPPLY OF COMTAMINATED RAIN WATER to System CAN'T be CONTOLLED.