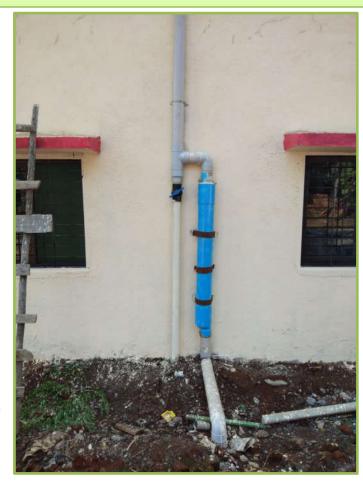

# 5. "G" BUILDING, GARDEN VALLEY APT, ADAJAN SURAT. By: Society's Management.

CATCHMENT AREA: 5,200 Sq.Ft = Approx: 6,50,000 Liter Of RAIN WATER CONSERVED EACH YEAR THIS SEASONS - 2020. One Time Cost: Rs. 56,000/-

# 6. "E" BUILDING, MANGALAM HEIGHTS, VESU, SURAT. By: Society's Management.

CATCHMENT AREA: 5,000 Sq.Ft = Approx: 6,50,000 Liter Of RAIN WATER CONSERVED EACH YEAR since THIS SEASONS - 2020. One Time Cost: Rs. 48,000/-