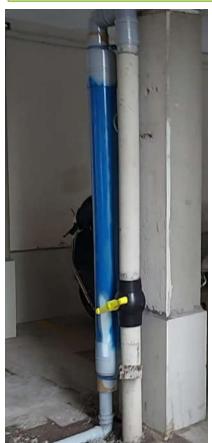

Cost: Rs. 21,000/-





### 8. KAWAS GRAM PANCHAYAT, Dist: Surat.

By: R&B Surat (Panchayat).

CATCHMENT AREA: 2,00,000 Sq.Ft = Approx: 3,00,00,000 Liter Of RAIN WATER will be

**CONSERVED EACH YEAR**. One Time Cost: Rs. 11,47,000/-



"WORK IN PROGRESS"

### 9. SHREEDHAR COMPLEX, CITY: Surat.

**By: Society Management** 

CATCHMENT AREA: 8,000 Sq.Ft = Approx: 12,00,000 Liter Of RAIN WATER CONSERVED











## 9. STONELAB LLP, Ichhcapore: Surat.

## **By: Corporate Management**

CATCHMENT AREA: 6,000 Sq.Ft = Approx: 9,00,000 Liter Of RAIN WATER CONSERVED EACH YEAR. One Time Cost: Rs. 87,000/-









## 10. Sumeru Residency, Adajan: Surat.

**By: Society Management.** 

CATCHMENT AREA: 5,000 Sq.Ft = Approx: 7,62,000 Liter Of RAIN WATER CONSERVED EACH YEAR. One Time Cost: Rs. 77,000/-







### 11. Sun Tower, Bhatar Road: Surat.

**By: Society Management.** 

CATCHMENT AREA: 5,000 Sq.Ft = Approx: 7,62,000 Liter Of RAIN WATER CONSERVED EACH YEAR. One Time Cost: Rs. 57,000/-







## 12. Luthra Institute of Management: Surat.

By: College Management.

CATCHMENT AREA: 5,000 Sq.Ft = Approx: 7,62,000 Liter Of RAIN WATER CONSERVED EACH YEAR. One Time Cost: Rs. 101,000/-



### **BOREWELL RECHARGE SYSTEM :-**



#### **HYDERGANJ PRIMARY SCHOOL**

Dist: SURAT. By: D.D.O - SURAT.





NO BOREWELL – STRAINER-SCREEN REQUIRED Which needs tobe cleaned each year.

#### **HYDERGANJ PRIMARY SCHOOL, Dist: SURAT**

CATCHMENT AREA: 1,25,000 Sq.Ft = Appr: 2,03,29,926 Liter Of RAIN WATER CONSERVED in this season of 2020. One Time Cost: Rs. 99,000/-



RETAINTION WALL is NOT COMPULSARY – CA