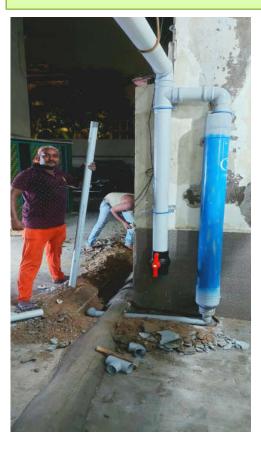

YEAR**. One Time Cost: Rs. 11,47,000/-



"WORK IN PROGRESS"

### 9. SHREEDHAR COMPLEX, CITY: Surat.

**By: Society Management** 

CATCHMENT AREA: 8,000 Sq.Ft = Approx: 12,00,000 Liter Of RAIN WATER CONSERVED











## 9. STONELAB LLP, Ichhcapore: Surat.

## **By: Corporate Management**

CATCHMENT AREA: 6,000 Sq.Ft = Approx: 9,00,000 Liter Of RAIN WATER CONSERVED EACH YEAR. One Time Cost: Rs. 87,000/-









## 10. Sumeru Residency, Adajan: Surat.

**By: Society Management.** 

CATCHMENT AREA: 5,000 Sq.Ft = Approx: 7,62,000 Liter Of RAIN WATER CONSERVED EACH YEAR. One Time Cost: Rs. 77,000/-







### 11. Sun Tower, Bhatar Road: Surat.

**By: Society Management.** 

CATCHMENT AREA: 5,000 Sq.Ft = Approx: 7,62,000 Liter Of RAIN WATER CONSERVED EACH YEAR. One Time Cost: Rs. 57,000/-







## 12. Luthra Institute of Management: Surat.

By: College Management.

CATCHMENT AREA: 5,000 Sq.Ft = Approx: 7,62,000 Liter Of RAIN WATER CONSERVED EACH YEAR. One Time Cost: Rs. 101,000/-



### **BOREWELL RECHARGE SYSTEM :-**



#### **HYDERGANJ PRIMARY SCHOOL**

Dist: SURAT. By: D.D.O - SURAT.





NO BOREWELL – STRAINER-SCREEN REQUIRED Which needs tobe cleaned each year.

#### **HYDERGANJ PRIMARY SCHOOL, Dist: SURAT**

CATCHMENT AREA: 1,25,000 Sq.Ft = Appr: 2,03,29,926 Liter Of RAIN WATER CONSERVED in this season of 2020. One Time Cost: Rs. 99,000/-



RETAINTION WALL is NOT COMPULSARY – CAN HELP in Solving WATER – CLOGGING on roads with some modifications in this structure.

## AGARWAL FARMS & Neighbor farms, Village: Kosamba, Dist: SURAT

By: FARMERS Jointly.

CATCHMENT AREA: 2