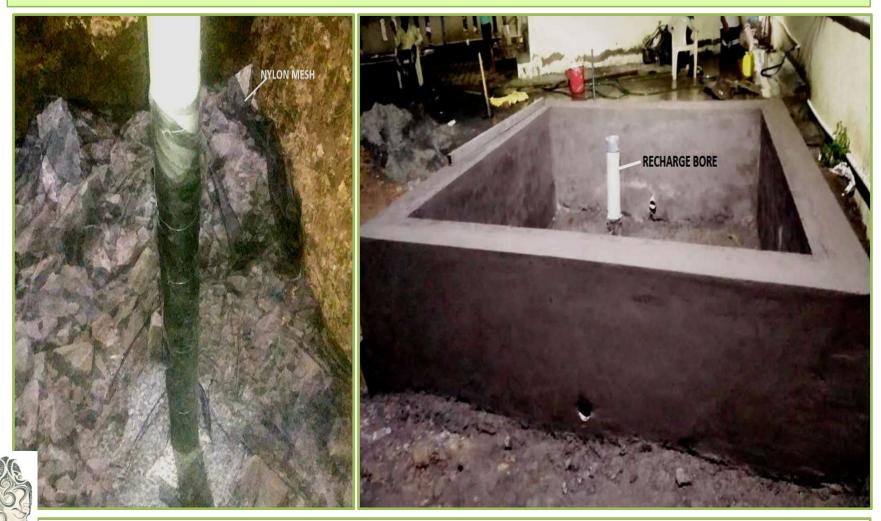

### **BOREWELL RECHARGE SYSTEM :-**

#### **HYDERGANJ PRIMARY SCHOOL**

Dist: SURAT. By: D.D.O - SURAT.

NO BOREWELL – STRAINER-SCREEN REQUIRED Which needs tobe cleaned each year.

#### **HYDERGANJ PRIMARY SCHOOL, Dist: SURAT**

CATCHMENT AREA: 1,25,000 Sq.Ft = Appr: 2,03,29,926 Liter Of RAIN WATER CONSERVED in this season of 2020. One Time Cost: Rs. 99,000/-

RETAINTION WALL is NOT COMPULSARY – CAN HELP in Solving WATER – CLOGGING on roads with some modifications in this structure.