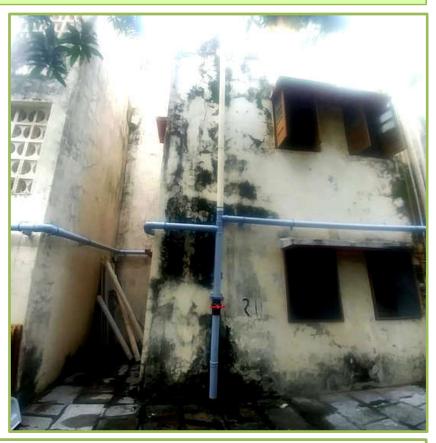

# 2. BARDOLI TALUKA PANCHAYAT OFFICE, Dist: SURAT. By: DRDA - SURAT.

CATCHMENT AREA: 2,500 Sq.Ft = Approx: 4,50,000 Liter Of RAIN WATER CONSERVED EACH YEAR since TWO SEASONS. One Time Cost: Rs. 32,000/-

## 3. DISTRICT STAFF QUARTERS, Dist: SURAT. By: D.D.O - SURAT.

CATCHMENT AREA: 1,600 Sq.Ft = Approx: 3,20,000 Liter Of RAIN WATER CONSERVED in this season of 2020. One Time Cost: Rs. 44,000/-

TENDERS FOR MORE 3 PREMISES are ALLOTED & will conserve more 50 Million Liters with the help of RWH FILTERS under D.D.O – Surat by R&B SURAT (PANCHAYAT). Estimate copies are attached.