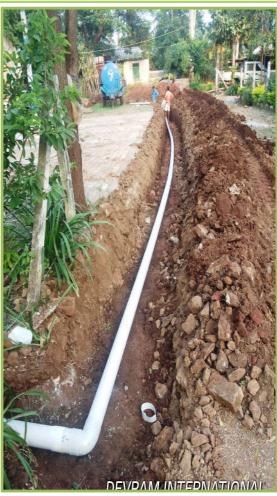

**

BY: SHREE SOMESHWAR EDUCATION TRUST & M/S DEVRAM INTERNATIONAL (A FIRM FOR Govt's TENDERS,

As Govt needs to call for tenders due to procedural formalities)



RWH Filters for URBAN GUJARAT by ROOFTOP RWH & GWR.



BOREWELL RECHARGE STRUCTURE for SURFACE WATER RECHARGE for Farms & Other Premises.



## > RAIN WATER FILTERS :-

#### LET'S MAKE CITIES & TOWNS SELF SUFFICIENT



## 1. PALSANA TALUKA PANCHAYAT OFFICE, Dist: SURAT. By: DRDA – SURAT.

CATCHMENT AREA: 2,500 Sq.Ft = Approx: 4,50,000 Liter Of RAIN WATER CONSERVED EACH YEAR since TWO SEASONS. One Time Cost: Rs. 28,000/-





# 2. BARDOLI TALUKA PANCHAYAT OFFICE, Dist: SURAT. By: DRDA - SURAT.

CATCHMENT AREA: 2,500 Sq.Ft = Approx: 4,50,000 Liter Of RAIN WATER CONSERVED EACH YEAR since TWO SEASONS. One Time Cost: Rs. 32,000/-







## 3. DISTRICT STAFF QUARTERS, Dist: SURAT. By: D.D.O - SURAT.

CATCHMENT AREA: 1,600 Sq.Ft = Approx: 3,20,000 Liter Of RAIN WATER CONSERVED in this season of 2020. One Time Cost: Rs. 44,000/-





TENDERS FOR MORE 3 PREMISES are ALLOTED & will conserve more 50 Million Liters with the help of RWH FILTERS under D.D.O – Surat by R&B SURAT (PANCHAYAT). Estimate copies are attached.

### 4. RANGE FOREST OFFICE - SUBIR,

Dist: DANGS. By: D.C.F - North DANG.

CATCHMENT AREA: 2,500 Sq.Ft = Approx: 5,00,000 Liter Of RAIN WATER CONSERVED EACH YEAR since TWO SEASONS. One Time Cost: Rs. 48,000/-







# 5. "G" BUILDING, GARDEN VALLEY APT, ADAJAN SURAT. By: Society's Management.

CATCHMENT AREA: 5,200 Sq.Ft = Approx: 6,50,000 Liter Of RAIN WATER CONSERVED EACH YEAR THIS SEASONS - 2020. One Time C