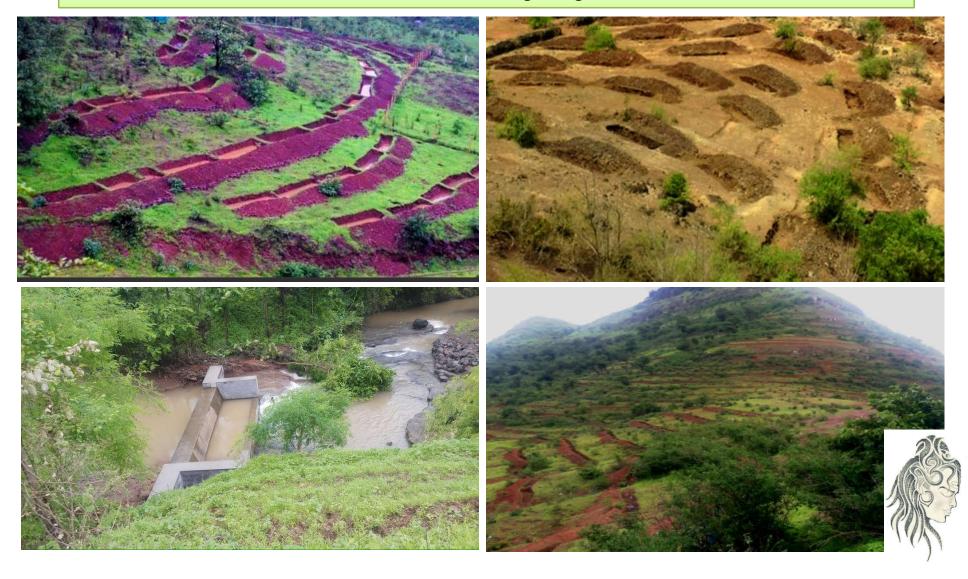

#### **MENTORING** for Developing CCTs in Dist: Nashik

CATCHMENT AREA: 80,20,40,000 Sq.Ft = Appr: 189,67,50,000 Liter Of RAIN WATER will be CONSERVED Each Year. Mentoring Charge: Rs. 3,49,000/-