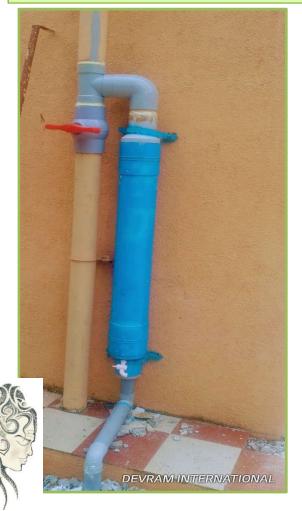

TS**

BY: SHREE SOMESHWAR EDUCATION TRUST & M/S DEVRAM INTERNATIONAL (A FIRM FOR Govt's TENDERS,

As Govt needs to call for tenders due to procedural formalities)



RWH Filters for URBAN GUJARAT by ROOFTOP RWH & GWR.



BOREWELL RECHARGE STRUCTURE for SURFACE WATER RECHARGE for Farms & Other Premises.



## > RAIN WATER FILTERS :-

#### LET'S MAKE CITIES & TOWNS SELF SUFFICIENT



## 1. PALSANA TALUKA PANCHAYAT OFFICE, Dist: SURAT. By: DRDA – SURAT.

CATCHMENT AREA: 2,500 Sq.Ft = Approx: 4,50,000 Liter Of RAIN WATER CONSERVED EACH YEAR since TWO SEASONS. One Time Cost: Rs. 28,000/-





# 2. BARDOLI TALUKA PANCHAYAT OFFICE, Dist: SURAT. By: DRDA - SURAT.

CATCHMENT AREA: 2,500 Sq.Ft = Approx: 4,50,000 Liter Of RAIN WATER CONSERVED EACH YEAR since TWO SEASONS. One Time Cost: Rs. 32,000/-







## 3. DISTRICT STAFF QUARTERS, Dist: SURAT. By: D.D.O - SURAT.

CATCHMENT AREA: 1,600 Sq.Ft = Approx: 3,20,000 Liter Of RAIN WATER CONSERVED in this season of 2020. One Time Cost: Rs. 44,000/-





TENDERS FOR MORE 3 PREMISES are ALLOTED & will conserve more 50 Million Liters with the help of RWH FILTERS under D.D.O – Surat by R&B SURAT (PANCHAYAT). Estimate copies are attached.

### 4. RANGE FOREST OFFICE - SUBIR,

Dist: DANGS. By: D.C.F - North DANG.

CATCHMENT AREA: 2,500 Sq.Ft = Approx: 5,00,000 Liter Of RAIN WATER CONSERVED EACH YEAR since TWO SEASONS. One Time Cost: Rs. 48,000/-







# 5. "G" BUILDING, GARDEN VALLEY APT, ADAJAN SURAT. By: Society's Management.

CATCHMENT AREA: 5,200 Sq.Ft = Approx: 6,50,000 Liter Of RAIN WATER CONSERVED EACH YEAR THIS SEASONS - 2020. One Time