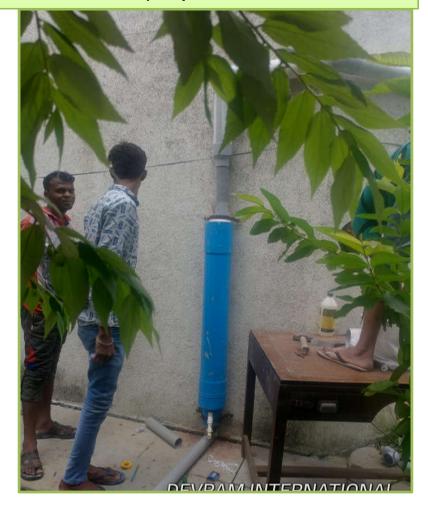

3. YEARLY MAINTENANCE by professionals required.
- 4. SCREEN STRAINER gets BLOCKED or DAMEGED every now and then.
- 5. SUPPLY OF COMTAMINATED RAIN WATER to System CAN'T be CONTOLLED.

## **SUCCESSFUL PROJECTS**

BY: SHREE SOMESHWAR EDUCATION TRUST & M/S DEVRAM INTERNATIONAL (A FIRM FOR Govt's TENDERS,

As Govt needs to call for tenders due to procedural formalities)



RWH Filters for URBAN GUJARAT by ROOFTOP RWH & GWR.



BOREWELL RECHARGE STRUCTURE for SURFACE WATER RECHARGE for Farms & Other Premises.



## > RAIN WATER FILTERS :-

#### LET'S MAKE CITIES & TOWNS SELF SUFFICIENT



## 1. PALSANA TALUKA PANCHAYAT OFFICE, Dist: SURAT. By: DRDA – SURAT.

CATCHMENT AREA: 2,500 Sq.Ft = Approx: 4,50,000 Liter Of RAIN WATER CONSERVED EACH YEAR since TWO SEASONS. One Time Cost: Rs. 28,000/-





# 2. BARDOLI TALUKA PANCHAYAT OFFICE, Dist: SURAT. By: DRDA - SURAT.

CATCHMENT AREA: 2,500 Sq.Ft = Approx: 4,50,000 Liter Of RAIN WATER CONSERVED EACH YEAR since TWO SEASONS. One Time Cost: Rs. 32,000/-







## 3. DISTRICT STAFF QUARTERS, Dist: SURAT. By: D.D.O - SURAT.

CATCHMENT AREA: 1,600 Sq.Ft = Approx: 3,20,000 Liter Of RAIN WATER CONSERVED in this season of 2020. One Time Cost: Rs. 44,000/-





TENDERS FOR MORE 3 PREMISES are ALLOTED & will conserve more 50 Million Liters with the help of RWH FILTERS under D.D.O – Surat by R&B SURAT (PANCHAYAT). Estimate copies are attached.

### 4. RANGE FOREST OFFICE - SUBIR,

Dist: DANGS. By: D.C.F - North DANG.

CATCHMENT AREA: 2,500 Sq.Ft = Approx: 5,00,000 Liter Of RAIN WATER CONSERVED EACH YEAR since TWO SEASONS. One Time Cost: Rs. 48,0