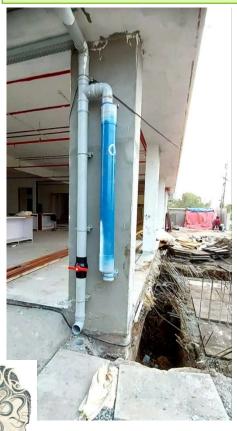

: Rs. 48,000/-





# 7. PRIVATE BUNGALOW OF Lallu Patel, NAVSARI. By: OWNER.

CATCHMENT AREA: 2,000 Sq.Ft = Approx: 3,00,000 Liter Of RAIN WATER CONSERVED EACH YEAR THIS SEASONS - 2020. One Time Cost: Rs. 21,000/-





### 8. KAWAS GRAM PANCHAYAT, Dist: Surat.

By: R&B Surat (Panchayat).

CATCHMENT AREA: 2,00,000 Sq.Ft = Approx: 3,00,00,000 Liter Of RAIN WATER will be

**CONSERVED EACH YEAR**. One Time Cost: Rs. 11,47,000/-



"WORK IN PROGRESS"

### 9. SHREEDHAR COMPLEX, CITY: Surat.

**By: Society Management** 

CATCHMENT AREA: 8,000 Sq.Ft = Approx: 12,00,000 Liter Of RAIN WATER CONSERVED











## 9. STONELAB LLP, Ichhcapore: Surat.

## **By: Corporate Management**

CATCHMENT AREA: 6,000 Sq.Ft = Approx: 9,00,000 Liter Of RAIN WATER CONSERVED EACH YEAR. One Time Cost: Rs. 87,000/-









## 10. Sumeru Residency, Adajan: Surat.

**By: Society Management.** 

CATCHMENT AREA: 5,000 Sq.Ft = Approx: 7,62,000 Liter Of RAIN WATER CONSERVED EACH YEAR. One Time Cost: Rs. 77,000/-







### 11. Sun Tower, Bhatar Road: Surat.

**By: Society Management.** 

CATCHMENT AREA: 5,000 Sq.Ft = Approx: 7,62,000 Liter Of RAIN WATER CONSERVED EACH YEAR. One Time Cost: Rs. 57,000/-







## 12. Luthra Institute of Management: Surat.

By: College Management.

CATCHMENT AREA: 5,000 Sq.Ft = Approx: 7,62,000 Liter Of RAIN WATER CONSERVED EACH YEAR. One Time Cost: Rs. 101,000/-



### **BOREWELL RECHARGE SYSTEM :-**



#### **HYDERGANJ PRIMARY SCHOOL**

Dist: SURAT. By: D.D.O - SURAT.





NO BOREWELL – STRAINER-SCREEN REQUIRED Which needs tobe cleaned each year.

#### **HYDERGANJ PRIMARY S