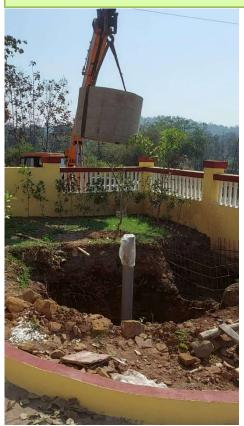

will be CONSERVED

Each Year. One Time Cost: Rs. 3,49,000/-





#### KAWAS Samaj Bhavan, Dist: SURAT

CATCHMENT AREA: 2,12,000 Sq.Ft = Appr: 1,17,50,000 Liter Of RAIN WATER will be CONSERVED

Each Year. One Time Cost: Rs. 3,49,000/-





#### **KAWAS GRAM PANCHAYAT Office, Dist: SURAT**

CATCHMENT AREA: 2,40,000 Sq.Ft = Appr: 1,57,50,000 Liter Of RAIN WATER will be CONSERVED

Each Year. One Time Cost: Rs. 3,49,000/-





#### **DPS Party Plot, Village: Gaviyar, Dist: SURAT**

CATCHMENT AREA: 1,40,000 Sq.Ft = Appr: 67,50,000 Liter Of RAIN WATER will be CONSERVED Each

Year. One Time Cost: Rs. 1,49,000/-



#### Ayushman Bharat Dispensaries, Silvassa – UT.

CATCHMENT AREA: 18,40,000 Sq.Ft = Appr: 32,20,50,000 Liter Of RAIN WATER will be CONSERVED

Each Year. One Time Cost: Rs. 12,49,000/-









#### **MENTORING** for Developing CCTs in Dist: Nashik

CATCHMENT AREA: 80,20,40,000 Sq.Ft = Appr: 189,67,50,000 Liter Of RAIN WATER will be CONSERVED Each Year. Mentoring Charge: Rs. 3,49,000/-