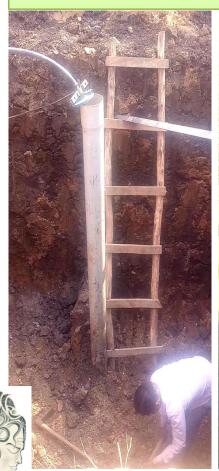

### **BOREWELL RECHARGE SYSTEM :-**

#### **HYDERGANJ PRIMARY SCHOOL**

Dist: SURAT. By: D.D.O - SURAT.

NO BOREWELL – STRAINER-SCREEN REQUIRED Which needs tobe cleaned each year.

#### **HYDERGANJ PRIMARY SCHOOL, Dist: SURAT**

CATCHMENT AREA: 1,25,000 Sq.Ft = Appr: 2,03,29,926 Liter Of RAIN WATER CONSERVED in this season of 2020. One Time Cost: Rs. 99,000/-

RETAINTION WALL is NOT COMPULSARY – CAN HELP in Solving WATER – CLOGGING on roads with some modifications in this structure.