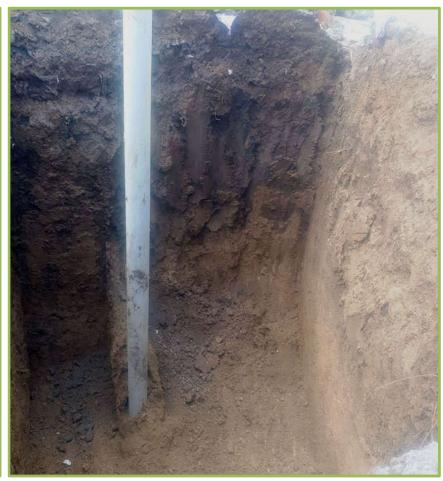

### **BOREWELL RECHARGE SYSTEM :-**

#### **HYDERGANJ PRIMARY SCHOOL**

Dist: SURAT. By: D.D.O - SURAT.

NO BOREWELL – STRAINER-SCREEN REQUIRED Which needs tobe cleaned each year.

#### **HYDERGANJ PRIMARY SCHOOL, Dist: SURAT**

CATCHMENT AREA: 1,25,000 Sq.Ft = Appr: 2,03,29,926 Liter Of RAIN WATER CONSERVED in this season of 2020. One Time Cost: Rs. 99,000/-

RETAINTION WALL is NOT COMPULSARY – CAN HELP in Solving WATER – CLOGGING on roads with some modifications in this structure.