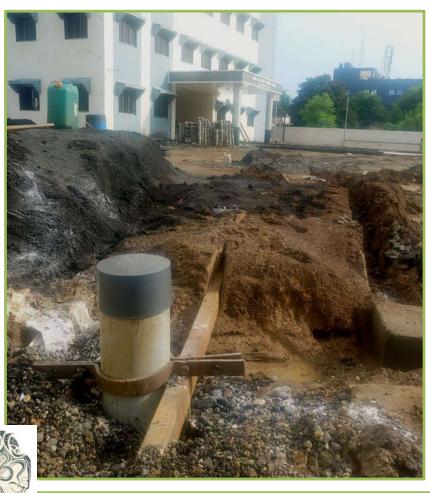

REA: 6,000 Sq.Ft = Approx: 9,00,000 Liter Of RAIN WATER CONSERVED EACH YEAR. One Time Cost: Rs. 87,000/-









## 10. Sumeru Residency, Adajan: Surat.

**By: Society Management.** 

CATCHMENT AREA: 5,000 Sq.Ft = Approx: 7,62,000 Liter Of RAIN WATER CONSERVED EACH YEAR. One Time Cost: Rs. 77,000/-







### 11. Sun Tower, Bhatar Road: Surat.

**By: Society Management.** 

CATCHMENT AREA: 5,000 Sq.Ft = Approx: 7,62,000 Liter Of RAIN WATER CONSERVED EACH YEAR. One Time Cost: Rs. 57,000/-







## 12. Luthra Institute of Management: Surat.

By: College Management.

CATCHMENT AREA: 5,000 Sq.Ft = Approx: 7,62,000 Liter Of RAIN WATER CONSERVED EACH YEAR. One Time Cost: Rs. 101,000/-



### **BOREWELL RECHARGE SYSTEM :-**



#### **HYDERGANJ PRIMARY SCHOOL**

Dist: SURAT. By: D.D.O - SURAT.





NO BOREWELL – STRAINER-SCREEN REQUIRED Which needs tobe cleaned each year.

#### **HYDERGANJ PRIMARY SCHOOL, Dist: SURAT**

CATCHMENT AREA: 1,25,000 Sq.Ft = Appr: 2,03,29,926 Liter Of RAIN WATER CONSERVED in this season of 2020. One Time Cost: Rs. 99,000/-



RETAINTION WALL is NOT COMPULSARY – CAN HELP in Solving WATER – CLOGGING on roads with some modifications in this structure.

## AGARWAL FARMS & Neighbor farms, Village: Kosamba, Dist: SURAT

By: FARMERS Jointly.

CATCHMENT AREA: 22,32,000 Sq.Ft = Appr: 33,37,50,000 Liter Of RAIN WATER will be CONSERVED

Each Year. One Time Cost: Rs. 1,49,000/-









"#Bore4Recharge"

#### **KAWAS PRIMARY SCHOOL, Dist: SURAT**

CATCHMENT AREA: 2,32,000 Sq.Ft = Appr: 1,37,50,000 Liter Of RAIN WATER will be CONSERVED

Each Year. One Time Cost: Rs