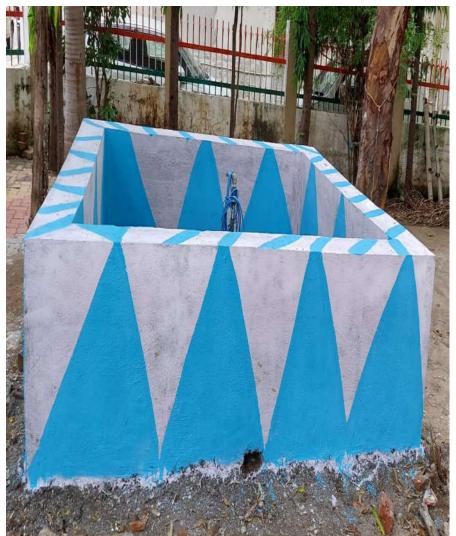

structure.

## AGARWAL FARMS & Neighbor farms, Village: Kosamba, Dist: SURAT

By: FARMERS Jointly.

CATCHMENT AREA: 22,32,000 Sq.Ft = Appr: 33,37,50,000 Liter Of RAIN WATER will be CONSERVED

Each Year. One Time Cost: Rs. 1,49,000/-









"#Bore4Recharge"

#### **KAWAS PRIMARY SCHOOL, Dist: SURAT**

CATCHMENT AREA: 2,32,000 Sq.Ft = Appr: 1,37,50,000 Liter Of RAIN WATER will be CONSERVED

Each Year. One Time Cost: Rs. 3,49,000/-





#### KAWAS Samaj Bhavan, Dist: SURAT

CATCHMENT AREA: 2,12,000 Sq.Ft = Appr: 1,17,50,000 Liter Of RAIN WATER will be CONSERVED

Each Year. One Time Cost: Rs. 3,49,000/-





#### **KAWAS GRAM PANCHAYAT Office, Dist: SURAT**

CATCHMENT AREA: 2,40,000 Sq.Ft = Appr: 1,57,50,000 Liter Of RAIN WATER will be CONSERVED

Each Year. One Time Cost: Rs. 3,49,000/-





#### **DPS Party Plot, Village: Gaviyar, Dist: SURAT**

CATCHMENT AREA: 1,40,000 Sq.Ft = Appr: 67,50,000 Liter Of RAIN WATER will be CONSERVED Each

Year. One Time Cost: Rs. 1,49,000/-



#### Ayushman Bharat Dispensaries, Silvassa – UT.

CATCHMENT AREA: 18,40,000 Sq.Ft = Appr: 32,20,50,000 Liter Of RAIN WATER will be CONSERVED

Each Year. One Time Cost: Rs. 12,49,000/-









#### **MENTORING** for Developing CCTs in Dist: Nashik

CATCHMENT AREA: 80,20,40,000 Sq.Ft = Appr: 189,67,50,000 Liter Of RAIN WATER will be CONSERVED Each Year. Mentoring Charge: Rs. 3,49,000/-