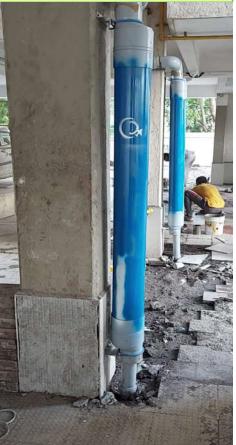

: Rs. 21,000/-





### 8. KAWAS GRAM PANCHAYAT, Dist: Surat.

By: R&B Surat (Panchayat).

CATCHMENT AREA: 2,00,000 Sq.Ft = Approx: 3,00,00,000 Liter Of RAIN WATER will be

**CONSERVED EACH YEAR**. One Time Cost: Rs. 11,47,000/-



"WORK IN PROGRESS"

### 9. SHREEDHAR COMPLEX, CITY: Surat.

**By: Society Management** 

CATCHMENT AREA: 8,000 Sq.Ft = Approx: 12,00,000 Liter Of RAIN WATER CONSERVED











## 9. STONELAB LLP, Ichhcapore: Surat.

## **By: Corporate Management**

CATCHMENT AREA: 6,000 Sq.Ft = Approx: 9,00,000 Liter Of RAIN WATER CONSERVED EACH YEAR. One Time Cost: Rs. 87,000/-









## 10. Sumeru Residency, Adajan: Surat.

**By: Society Management.** 

CATCHMENT AREA: 5,000 Sq.Ft = Approx: 7,62,000 Liter Of RAIN WATER CONSERVED EACH YEAR. One Time Cost: Rs. 77,000/-







### 11. Sun Tower, Bhatar Road: Surat.

**By: Society Management.** 

CATCHMENT AREA: 5,000 Sq.Ft = Approx: 7,62,000 Liter Of RAIN WATER CONSERVED EACH YEAR. One Time Cost: Rs. 57,000/-







## 12. Luthra Institute of Management: Surat.

By: College Management.

CATCHMENT AREA: 5,000 Sq.Ft = Approx: 7,62,000 Liter Of RAIN WATER CONSERVED EACH YEAR. One Time Cost: Rs. 101,000/-



### **BOREWELL RECHARGE SYSTEM :-**



#### **HYDERGANJ PRIMARY SCHOOL**

Dist: SURAT. By: D.D.O - SURAT.





NO BOREWELL – STRAINER-SCREEN REQUIRED Which needs tobe cleaned each year.

#### **HYDERGANJ PRIMARY SCHOOL, Dist: SURAT**

CATCHMENT AREA: 1,25,000 Sq.Ft = Appr: 2,03,29,926 Liter Of RAIN WATER CONSERVED in this season of 2020. One Time Cost: Rs. 99,000/-



RETAINTION WALL is NOT COMPULSARY – CAN HE